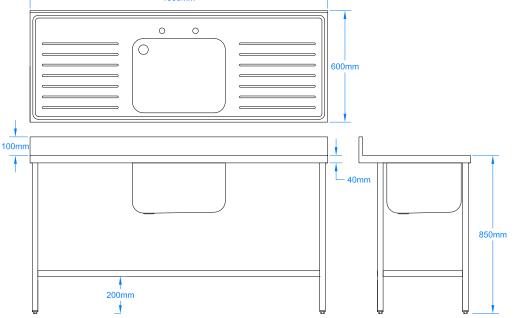

100mm upstand to rear.

Pre drilled for taps (180mm centre to centre).

Supplied fully constructed (welded) with 30mm stainless steel box tubing and adjustable feet.

100mm void between the frame and the back wall to allow for pipework and services.

Dimensions: 1600 x 600 x 850mm (excludes upstand)

Bowl Size: 500 x 400 x 300mm

Also available with panels and doors.

Commercial Sinks Ltd, Unit 18, Ashbourne Business Centre, Ashbourne, Co. Meath A84 EY82