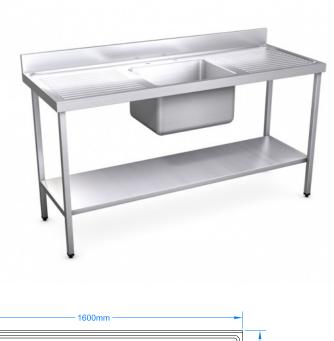

Name: 1600 x 600mm 'Laundry' Sink

Code: SU16X6 Laundry

**Description:** A single bowl - double draining board, stainless steel sink unit with frame and undershelf. Often referred to as a 'Laundry Sink'.

Dimensions: 1600 x 600 x 850mm (excludes upstand)

Bowl Size: 500 x 400 x 300mm

Also available with panels and doors.

Commercial Sinks Ltd, Unit 18, Ashbourne Business Centre, Ashbourne, Co. Meath A84 EY82